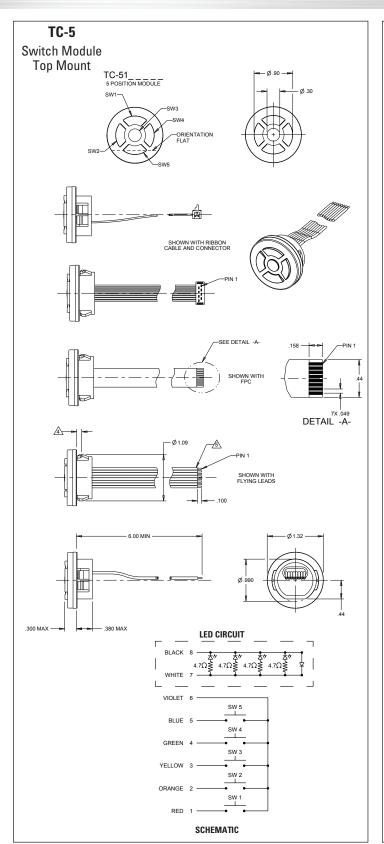

Standard termination options include flying leads, ribbon cable (with or without AMP connector) or FPC.

Tested to three million cycles, the TC-5 has an operating temperature range of -40°C to 85°C and it is sealed to IP68S.

Position Mounting Termination Backlight Color Not Used Legend X 1 = Front 1 = FPC N = None 2 = Black 1 = 1 position None 2 = 2 position 2 = Behind Panel 2 = Flying Leads A = WhiteA = Arrows\* TC-3 = 3 position 3 = Ribbon Cable 4 = 4 position 4 = Ribbon Cable w/ AMP Connector \* Color = White 5 = 5 position