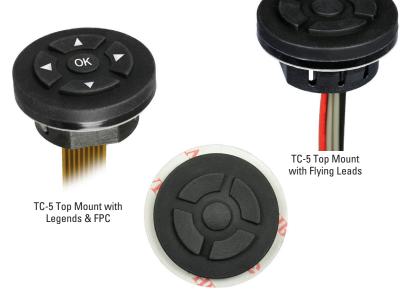

## NEW PRODUCT BULLETIN

**TC-5 SWITCH MODULE** 

The TC-5 is a self contained 5 position, sealed switch module. It can be used in a myriad of applications that require a compact switch module and long life. At slightly over an inch in diameter, it can be used in a grip, front panel, or hand held device, just to name a few applications. It is available in either a top mount or rear mount.

The TC-5 is slightly over an inch in diameter and can be front or rear mounted in a grip or front panel.

The advantage of the TC-5 is that it incorporates keypad functionality within a very small footprint. Standard or custom legends are available and can be LED backlit.

Standard termination options include flying leads, ribbon cable (with or without AMP connector) or FPC.

Tested to three million cycles, the TC-5 has an operating temperature range of -40°C to 85°C and it is sealed to IP68S.