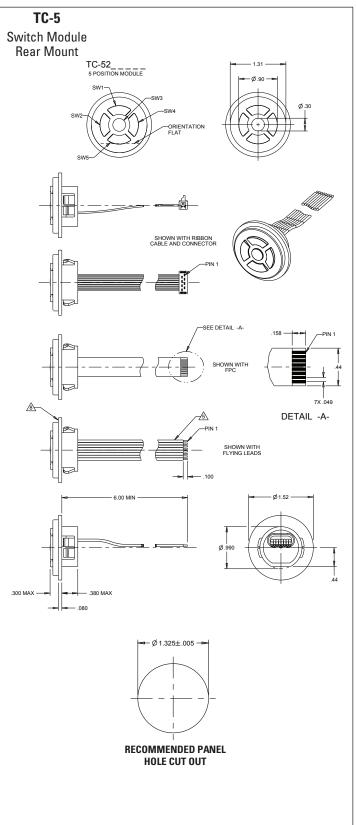

Standard termination options include flying leads, ribbon cable (with or without AMP connector) or FPC.

Tested to three million cycles, the TC-5 has an operating temperature range of -40°C to 85°C and it is sealed to IP68S.

Position Mounting Termination Backlight Color Not Used Legend X 1 = Front 1 = FPC N = None 2 = Black 1 = 1 position None 2 = 2 position 2 = Behind Panel 2 = Flying Leads A = WhiteA = Arrows\* TC-3 = 3 position 3 = Ribbon Cable 4 = 4 position 4 = Ribbon Cable w/ AMP Connector \* Color = White 5 = 5 position