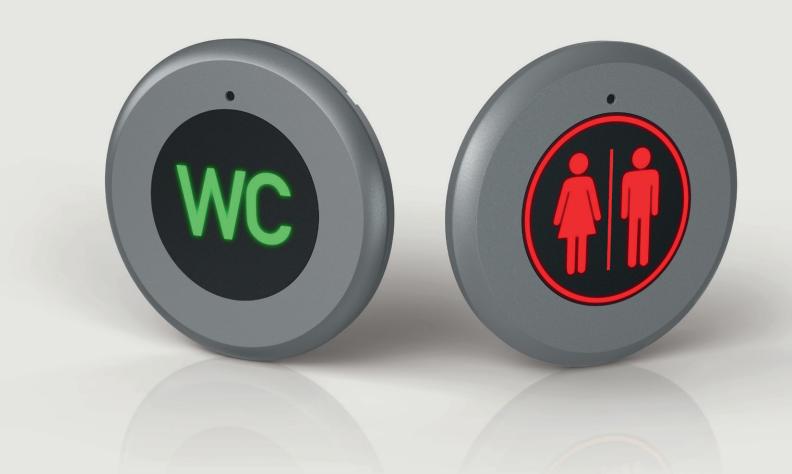

# Series 57 *Multi-Legend Display*.

<u>Flexible and clearly visible status displays</u> – with up to 18 customisable symbols for each display – for intuitive status information in public transportation.

#### Typical applications

- Toilet facilities in trains, on coaches and in public environments
- Various functions for informing and alerting passengers
- Passenger access status indicators

With a 3" TFT display, integrated sensor for adapting the display brightness and a wide viewing angle, this display has been designed from the ground up to be easily identi-

fied. Aside from offering optimum visibility in all lighting conditions, the brightness sensor also optimises the service life of the device by ensuring that the illumination is never brighter than it needs to be. The clear visibility of up to 18 customisable symbols on each display builds upon the large number of combinable display colours and the high display contrast. The symbols displayed can be shown with a resolution of up to 432 x 432 pixels and can be uploaded to the device by using the Multi-Legend Display programming kit.