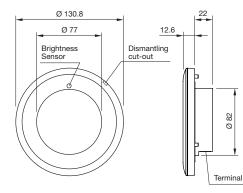

#### Dimensions (Front and side view)

#### Mechanical characteristics

- Front bezel
- Plastic, grey
- Display
- 3.0"-TFT display
- Image format
- 432 x 432 PNG Brightness
- max. 800 cd/m<sup>2</sup>
- Viewing angle 140°
- Connection
- WAGO 713-1428/037-000
- Mounting front side