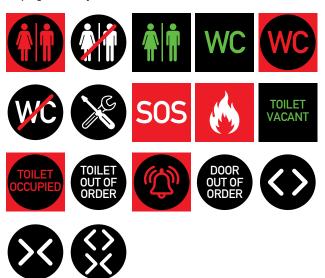

#### Preprogrammed symbols

The modern HMI design of the Multi-Legend Display is a perfect fit for the Series 57 range of products and is superbly suited to front mounting in sandwich walls due to its low back panel depth. It is connected to power via a 16-pin male/female connector included with the product. A universal terminal is also available for all wire types with a wire cross-section of up to 1.5 mm<sup>2</sup> and CAGE CLAMP® connectors. The Multi-Legend Display satisfies the latest relevant standards.

Public transportation applications need intuitive indicators that use symbols which are easily identifiable and visible in all conditions. For example, a passenger needs to be able to quickly identify from a distance if a toilet is vacant, occupied or out of order so that they do not unnecessarily waste time waiting or searching for the facilities. In the event of a fire, it is especially important for the alarm symbol to be quickly identifiable. And there are numerous other indicator applications that passengers can benefit from.