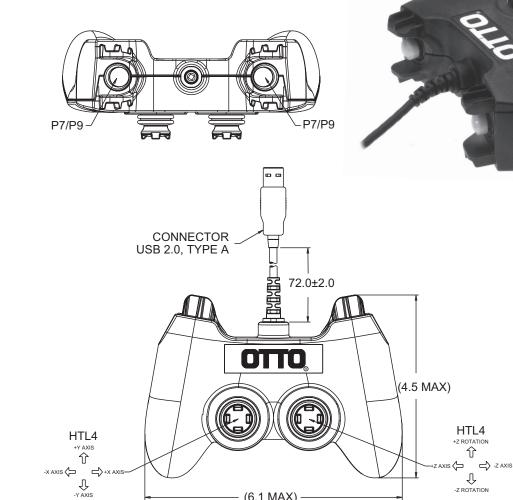

## TWO-HANDED GAME STYLE GRIP, ERGONOMIC DESIGN

The G3 Dual Grip remote is a durable, lightweight, two-handed game style grip. Its ergonomic design allows for comfortable extended use and its molded body eliminates the need for tooling charges. The G3 dual grip remote accommodates OTTO's standard HTL and P7/P9 series switches, with your choice of button styles and colors. Ideal for controlling unmanned vehicles, unattended ground sensors and other remote controlled applications.

## Features:

- **Standard USB interface** •
- **Readily available options include HTL series** • and P7/P9 switches
- Lightweight, ergonomic design for comfortable use •
- **Excellent proportional control** •
- Switches sealed to IP68S
- Switches have excellent EMI/RFI immunity .
- **RoHS compliant**

(6.1 MAX)